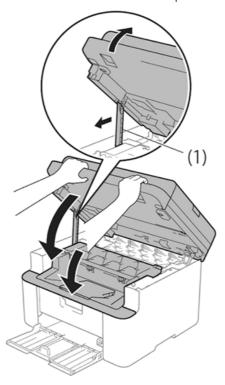

8. Close the top cover. After pulling the pull-arm (1) on the left side of the machine down, close the scanner cover using both hands.