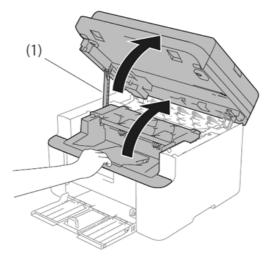

## Clean the Drum Unit.

Follow the steps below to clean the drum unit:

1. Open the scanner cover. The pull-arm (1) on the left side of the machine will lock. Open the top cover.

2. Slowly take out the drum unit and toner cartridge assembly.