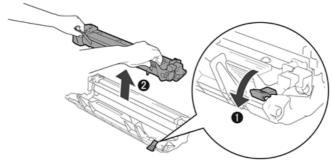

3. Push down the lock lever (1) and take the toner cartridge out of the drum unit (2).

4. Turn the drum unit gear by hand while looking at the surface of the drum roller (1).

5. Wipe the surface of the drum gently with a dry cotton swab until the dust of glue on the surface comes off.