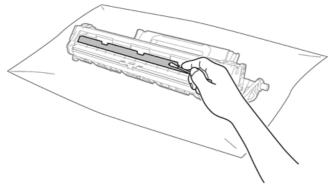

## Clean the Drum Unit.

Follow the steps below to clean the drum unit:

1. Open the scanner cover. The pull-arm (1) on the left side of the machine will lock. Open the top cover.

2. Slowly take out the drum unit and toner cartridge assembly.