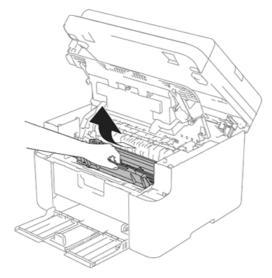

## Clean the Drum Unit.

Follow the steps below to clean the drum unit:

1. Open the scanner cover. The pull-arm (1) on the left side of the machine will lock. Open the top cover.

2. Slowly take out the drum unit and toner cartridge assembly.