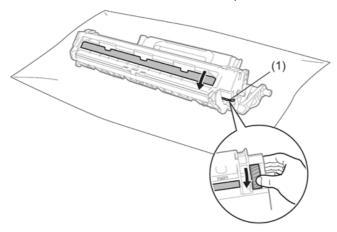

3. Push down the lock lever (1) and take the toner cartridge out of the drum unit (2).

4. Turn the drum unit gear by hand while looking at the surface of the drum roller (1).

5. Wipe the surface of the drum gently with a dry cotton swab until the dust of glue on the surface comes off.