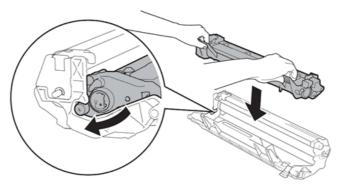

3. Push down the lock lever (1) and take the toner cartridge out of the drum unit (2).

4. Turn the drum unit gear by hand while looking at the surface of the drum roller (1).

5. Wipe the surface of the drum gently with a dry cotton swab until the dust of glue on the surface comes off.

6. Put the toner cartridge back into the drum unit until you hear it lock into place. If you put the cartridge in correctly, the lock lever on the drum unit will lift automatically.

7. Put the drum unit and toner cartridge assembly back into the machine.