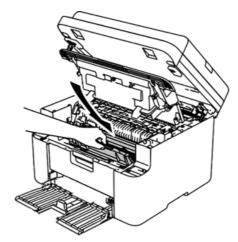

## Clean the Drum Unit.

Follow the steps below to clean the drum unit:

1. Open the scanner cover. The pull-arm (1) on the left side of the machine will lock. Open the top cover.

2. Slowly take out the drum unit and toner cartridge assembly.